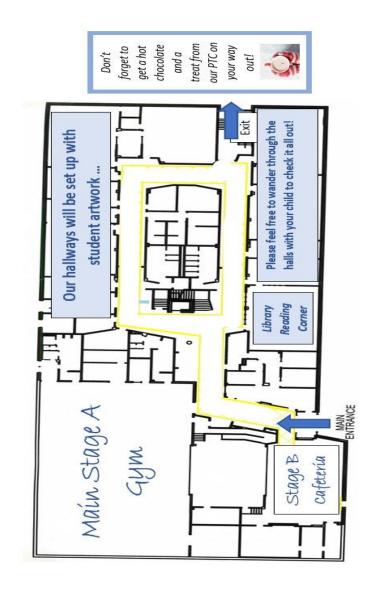

Main Stage: Gymnasium

Stage B: Cafeteria

**Library: Student Author Readings** 

**Art Show:** Throughout the School

Hot Chocolate & Cookies - Outside

Get a "Selfie" with Earl - the Holiday Dinosaur on the way out!