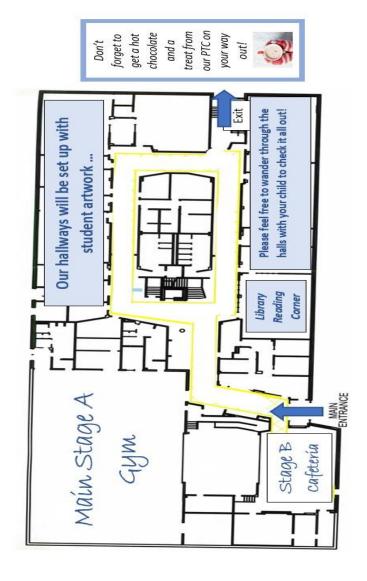

Main Stage: Gymnasium Stage B: Cafeteria Library: Student Author Readings Art Show: Throughout the School

Hot Chocolate & Cookies - Outside

Get a "Selfie" with Earl - the Holiday Dinosaur on the way out!